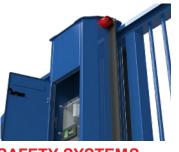

### SAFETY SYSTEMS

Safety first.•All•our•powered•gates•are equipped with class leading safety systems as standard. For the D5800, this includes 6 x Cat. 3 safety edges, twin photocells at different heights, a cabinet mounted Emergency Stop•button•and•a flashing•beacon/ sounder. Working with our unique control software this provides the quickest response to a safety event in the industry. The D5800 also has flush fitted•limit•detectors•and•canted in safety edges at the drive post to minimise trapping hazards. You won't find a safer gate.