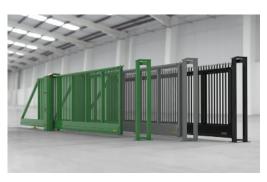

### **GATE DESIGN**

Designed for you. A wide range of gate infills•are•available, from our standard vertical tube, to weldmesh, palisade and timber cladding. We can even provide sheet steel with your logo cut out by water jet as shown. Also, if you specify vertical bar•or•sheet•infill in a standard RAL reference, we don't charge for nonstandard colours!