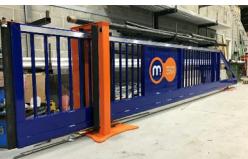

### **GATE DRIVE**

Reliable and almost silent in operation. D5800 gates are powered via an inverter driven motor and gearbox, providing 3 phase controllability with single phase economy.

### **GATE DESIGN**

Designed for you. A wide range of gate infills•are•available, from our standard vertical tube, to weldmesh, palisade and timber cladding. We can even provide sheet steel with your logo cut out by water jet as shown. Also, if you specify vertical bar•or•sheet•infill in a standard RAL reference, we don't charge for nonstandard colours!