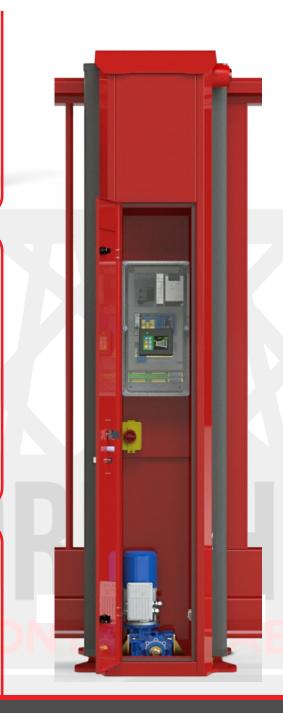

#### **DRIVE UNIT**

3 Phase motor and wormed gearbox with rack and pinion final drive

SAFETY

6 x Cat 3 edges, dual height photocells, Emergency Stop button and a flashing beacon/sounder

CYCLES 100% Duty Cycle

### **GATE DRIVE**

Reliable and almost silent in operation. D5800 gates are powered via an inverter driven motor and gearbox, providing 3 phase controllability with single phase economy.