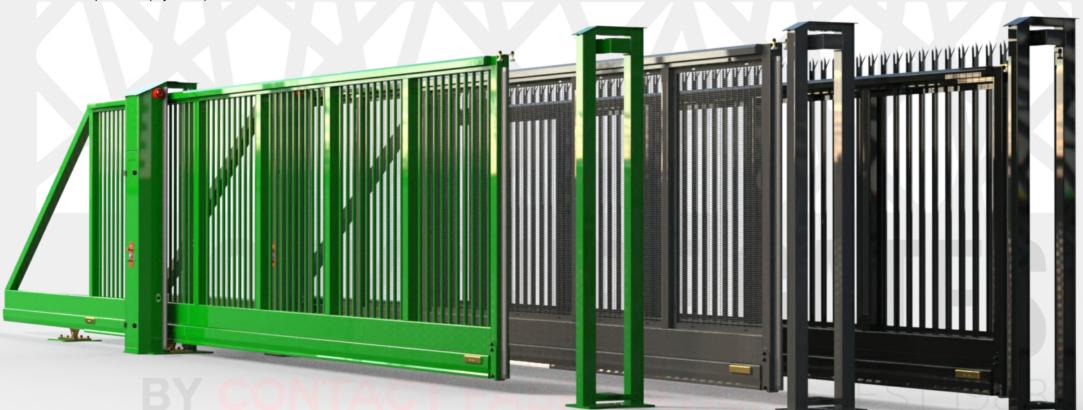

# **D5800** Cantilever Sliding Gate

### **GATE DESIGN**

Designed for you. A wide range of gate infills•are•available, from our standard vertical tube, to weldmesh, palisade and timber cladding. We can even provide sheet steel with your logo cut out by water jet as shown. Also, if you specify vertical bar•or•sheet•infill in a standard RAL reference, we don't charge for nonstandard colours!