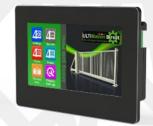

## OPTIONAL TOUCH SCREEN

Our state of the art graphic display provides quick, intuitive touch screen programming•and•fault finding•with integrated product manuals and wiring diagrams. We can also customise the display with your logo.