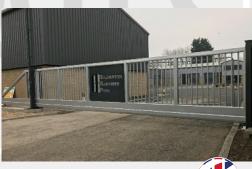

### **GATE DESIGN**

Designed for you. A wide range of gate infills•are•available, from our standard vertical tube, to weldmesh, palisade and timber cladding. We can even provide sheet steel with your logo cut out by water jet as shown. Also, if you specify vertical bar•or•sheet•infill in a standard RAL reference, we don't charge for nonstandard colours!