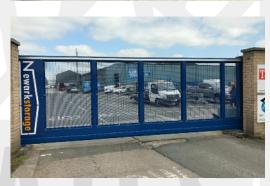

### **GATE DESIGN**

Designed for you. A wide range of gate infills•are•available, from our standard vertical tube, to weldmesh, palisade and timber cladding. We can even provide sheet steel with your logo cut out by water jet as shown. Also, if you specify vertical bar•or•sheet•infill in a standard RAL reference, we don't charge for nonstandard colours!