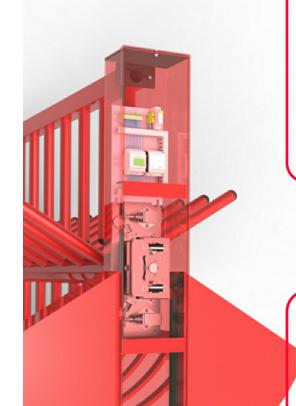

#### **PLC**

Housed in a lockable overhead enclosure, the plc controlled bi-directional mechanism allows one passage per activation, and may be locked or set to free movement in either or both directions.

### **ACCESS CONTROL**

A large mounting pad is fitted to both the entry and exit sides of the frame to allow you to install any type of access controls. These pads feature removable front plates for full cable management.