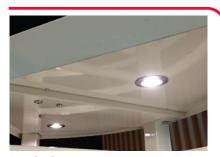

#### **DESIGN**

Canopy segments are fitted over both entry lanes, and can be fitted with LED downlights if required.