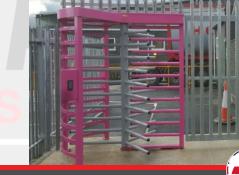

### **FINISH**

D4200 turnstiles are powder coated in any standard RAL colour at no additional charge and you can even specify the rotor in a contrasting colour to the frame. LED backlit logos can be water jet cut to the overhead canopy segments at additional cost.

## CONSTRUCTION

The frame and rotor are fully welded heavy duty steel components for maximum strength and longevity, and the rotor pivots on a sealed roller bearing. The 40mm diameter rotor arms are arranged in a 120° design for easy pedestrian access.