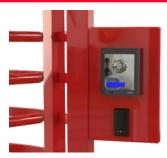

### **ACCESS CONTROL**

A large mounting pad is fitted to both the entry and exit sides of the frame to allow you to install any type of access controls. These pads feature removable front plates for full cable management.