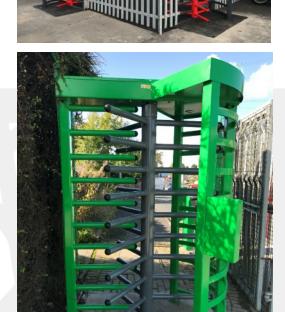

### **FINISH**

D4200 turnstiles are powder coated in any standard RAL colour at no additional charge and you can even specify the rotor in a contrasting colour to the frame. LED backlit logos can be water jet cut to the overhead canopy segments at additional cost.

## CONSTRUCTION

The frame and rotor are fully welded heavy duty steel components for maximum strength and longevity, and the rotor pivots on a sealed roller bearing. The 40mm diameter rotor arms are arranged in a 120° design for easy pedestrian access.