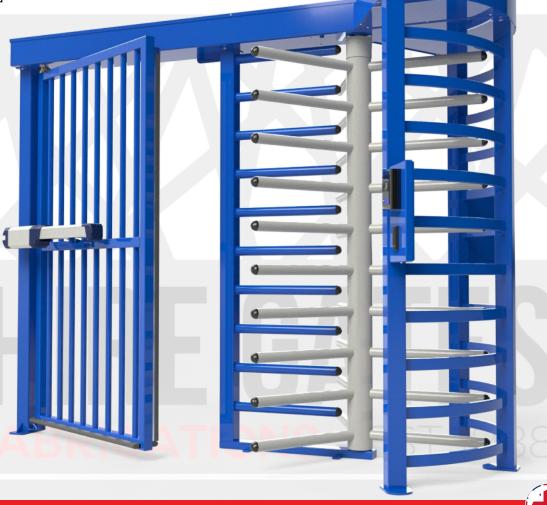

# D4200 Full Height Turnstile

& Manufactured

1520mm x 1360mm x 2230mm

**CONTROL PANEL** 

PLC

**FINISH** 

Primed/powder coated

**CONFIGURATION** 

120° 3 arm rotor

## CONSTRUCTION

The frame and rotor are fully welded heavy duty steel components for maximum strength and longevity, and the rotor pivots on a sealed roller bearing. The 40mm diameter rotor arms are arranged in a 120° design for easy pedestrian access.