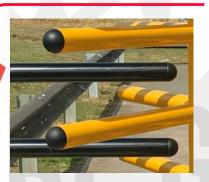

## CONSTRUCTION

The frame and rotor are fully welded heavy duty steel components for maximum strength and longevity, and the rotor pivots on a sealed roller bearing. The 40mm diameter rotor arms are arranged in a 120° design for easy pedestrian access.